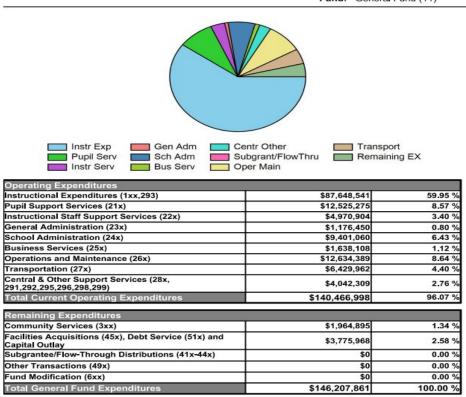

## L'ANSE CREUSE PUBLIC SCHOOLS COMPARATIVE STATEMENT (CASH BASIS) REVENUE AND EXPENDITURES BY STATE FUNCTION CODE Quarterly General Fund statement ending 12/31/24

|                                  |                      | General Fund      |     | <u> </u>       |                   |
|----------------------------------|----------------------|-------------------|-----|----------------|-------------------|
|                                  |                      | 1st Qtr           |     |                |                   |
|                                  | Original             | FY 25             |     |                | FY24              |
|                                  | BUDGET               | Actual            | Rei | maining        | Prior Year        |
| DESCRIPTION                      | <u>2024/2025</u>     | <u>12/31/2024</u> | Ba  | alance         | <u>12/31/2023</u> |
| REVENUE:                         |                      |                   |     |                |                   |
| Local                            | \$<br>21,845,504 \$  | 20,815,840        | \$  | (1,029,664) \$ | 18,598,311        |
| State                            | 98,022,525           | 25,559,074        | (   | 72,463,451)    | 26,113,607        |
| Federal                          | 0                    | 0                 |     | -              | 0                 |
| County Millage                   | 5,453,374            | 4,994,453         |     | (458,921)      | 4,693,746         |
| Other Financing Sources          | 2,592,200            | 1,053,519         |     | (1,538,682)    | 1,073,986         |
| Total Revenue                    | \$<br>127,913,603 \$ | 52,422,886        | \$( | 75,490,717) \$ | 50,479,650        |
| EXPENDITURES:                    |                      |                   |     |                |                   |
| Instruction:                     |                      |                   |     |                |                   |
| Basic Programs                   | 65,332,912           | 25,363,089        | :   | 39,969,823     | 22,555,374        |
| Added Needs                      | 13,970,621           | 5,255,600         |     | 8,715,021      | 4,935,792         |
| Adult and Continuing Education   | 0                    | 0                 |     | -              | 0                 |
| Support Services:                |                      |                   |     |                |                   |
| Pupil                            | 7,849,154            | 3,586,522         |     | 4,262,632      | 2,238,675         |
| Instructional Staff              | 4,608,384            | 1,919,039         |     | 2,689,345      | 1,518,830         |
| General Administration           | 860,087              | 857,897           |     | 2,190          | 461,880           |
| School Administration            | 8,526,842            | 3,995,607         |     | 4,531,235      | 3,637,222         |
| Business                         | 1,625,228            | 928,678           |     | 696,550        | 704,004           |
| Operation and Maintenance        | 12,197,795           | 5,623,479         |     | 6,574,316      | 6,147,055         |
| Transportation                   | 6,731,646            | 2,714,130         |     | 4,017,516      | 2,961,905         |
| Central Administration           | 4,566,918            | 2,408,997         |     | 2,157,921      | 2,148,576         |
| Other Support - Athletics        | 2,712,759            | 1,432,732         |     | 1,280,027      | 2,374,800         |
| Community Services               | 1,890,747            | 1,108,079         |     | 782,668        | 817,146           |
| Other Financing Uses             |                      |                   |     | -              |                   |
| Total Expenditures               | \$<br>130,873,093 \$ | 55,193,849        | \$  | 75,679,244 \$  | 50,501,258        |
| Revenue in excess of (less than) |                      |                   |     |                |                   |
| Expenditures                     | \$<br>(2,959,490) \$ | (2,770,963)       | \$  | 188,527 \$     | (21,608)          |